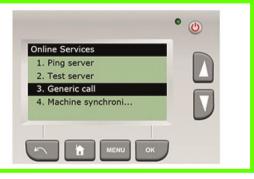

on 0845 880 0000. Email tariffchange@neopost.co.uk.

**CLICK ON ONLINE SERVICES** 



**CLICK ON OLS GENERIC CALL** 



WHEN YOU SEE THE FOLLOWING SCREEN CLICK OK

















approved

manufacturers, suppliers and maintainers of franking machines

Royal Mail

# IS-240/280

### download instructions

Note: Your franking machine must be connected via LAN or modem.



For further details of the new Royal Mail postal tariffs, including the effective date, please refer to www.royalmail.com prices2019.

If you experience any problems after loading the new tariff, turn the machine OFF then ON.

Call the Neopost Tariff Change team on 0845 880 0000. Email tariffchange@neopost.co.uk.

PRESS MENU AND SCROLL DOWN TO **OPTION 9 (ONLINE SERVICES)** PRESS OK



SCROLL DOWN TO GENERIC CALL PRESS OK



#### A 'SERVER CALL SUCCESSFUL'

MESSAGE WILL BE DISPLAYED WHEN THE CALL IS COMPLETE AND THE NEW RATE HAS BEEN DOWNLOADED

PRESS OK TO CONTINUE