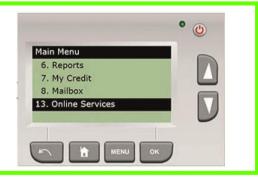

If you experience any problems after loading the new tariff, turn the machine OFF then ON.

Call the Neopost Tariff Change team on 0845 880 0000. Email tariffchange@neopost.co.uk.

PRESS MENU AND SCROLL DOWN TO **OPTION 9 (ONLINE SERVICES)** PRESS OK