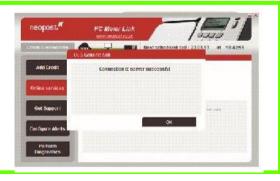

**CLICK ON OLS GENERIC CALL** 

WHEN YOU SEE THE FOLLOWING SCREEN CLICK OK

approved

manufacturers, suppliers and maintainers of franking machines

Royal Mail

#### A 'SERVER CALL SUCCESSFUL'

MESSAGE WILL BE DISPLAYED WHEN THE CALL IS COMPLETE AND THE NEW RATE HAS BEEN DOWNLOADED

PRESS OK TO CONTINUE