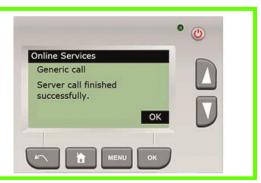

#### A 'SERVER CALL SUCCESSFUL'

MESSAGE WILL BE DISPLAYED WHEN THE CALL IS COMPLETE AND THE NEW RATE HAS BEEN DOWNLOADED

PRESS OK TO CONTINUE