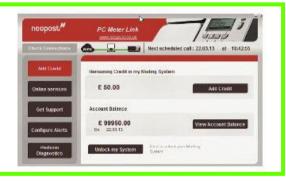

If you experience any problems after loading the new tariff, turn the machine OFF then ON.

Call the Neopost Tariff Change team on 0845 880 0000. Email tariffchange@neopost.co.uk.

**CLICK ON ONLINE SERVICES** 