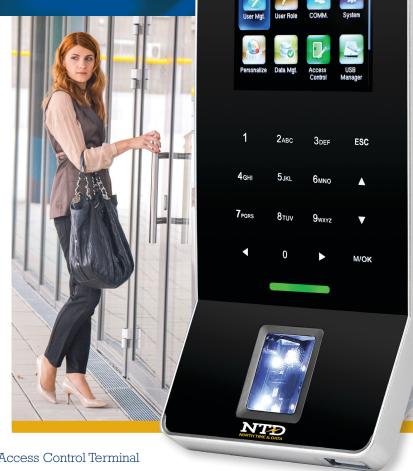

Ideal for Server Rooms, HR Departments and any office where digital and or paper assets may be stored.

The NTP 22 is a NEW Ultra-thin Fingerprint Access Control Terminal with elegant design that offers flexibility for standalone installation or can be utilised with NT Access Control Software. With the new SilkID fingerprint reader, the operation remains stable under strong light source and high preciseness of verification of wet and rough fingers.